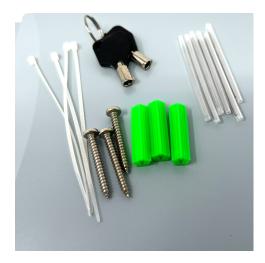

### **Overview**

Our QuickTreX® 1 Panel Fiber Indoor / Outdoor IP65 Rated Wall Mount Fiber Optic PLC Splitter Cassette / Splice Enclosure with Splice Sleeves, 6 Fiber Splice Tray, and Mounting Hardware by is specially designed to house 1 fiber optic PLC splitter cassette. For example you can bring in 1 strand of fiber and split it into 8 strands. It can also be used as just a splice box if you no splitter is needed. It's great for interconnectivity and distribution of fiber optic cabling in harsh environment locations. This enclosure is made with high quality PC + ABS material to provide heavy duty UV and waterproof protection of your fiber optic connectors. Also included are 3 glanded cable entry/exits for a versatile installation. It includes screws and anchors for wall mounting,6 splice sleeves, zip ties, and two keys for locking the door.

#### INCLUDES

Wall Mount Screws/Anchors (1) 6 Fiber Splice Tray 6 Splice Sleeves Zip Ties (2) Keys