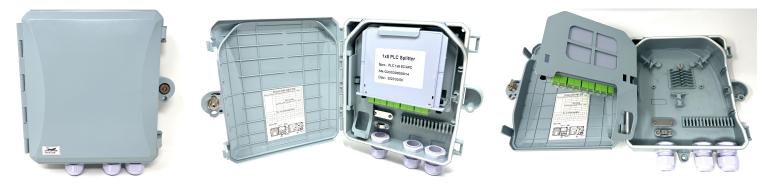

1 Panel Fiber Indoor / Outdoor IP65 Rated Wall Mount Fiber Optic PLC Splitter Cassette / Splice Enclosure with Splice Sleeves, 6 Fiber Splice Tray, and Mounting Hardware

### **Overview**

Our QuickTreX® 1 Panel Fiber Indoor / Outdoor IP65 Rated Wall Mount Fiber Optic PLC Splitter Cassette / Splice Enclosure with Splice Sleeves, 6 Fiber Splice Tray, and Mounting Hardware by is specially designed to house 1 fiber optic PLC splitter cassette. For example you can bring in 1 strand of fiber and split it into 8 strands. It can also be used as just a splice box if you no splitter is needed. It's great for interconnectivity and distribution of fiber optic cabling in harsh environment locations. This enclosure is made with high quality PC + ABS material to provide heavy duty UV and waterproof protection of your fiber optic connectors. Also included are 3 glanded cable entry/exits for a versatile installation. It includes screws and anchors for wall mounting,6 splice sleeves, zip ties, and two keys for locking the door.

### SPECIFICATIONS

8.03W" 7.52H x 1.93" D Dimensions: Weight: 2 lbs 8 Fibers Fiber Capacity: Spice Trays: (1) 6 Fiber Material: High Quality PC + ABS Material IP Rating: IP65 Color: Grey 3 x Glanded Cable Entry / Exit: 40 °C ~ +85 °C Work Temperature: **Relative Humidity:** ≤ 85% (+30°C) Atmospheric Pressure: 70Kpa ~ 106Kpa Compression Strength: 15kv/1min/10mA ISO9001 Manufacturing