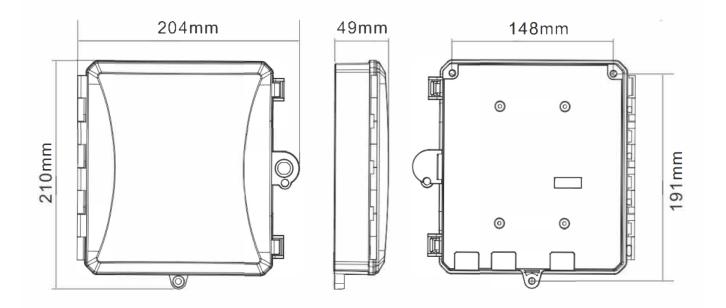

### SPECIFICATIONS

8.03W" 7.52H x 1.93" D Dimensions: Weight: 2 lbs 8 Fibers Fiber Capacity: Spice Trays: (1) 6 Fiber Material: High Quality PC + ABS Material IP Rating: IP65 Color: Grey 3 x Glanded Cable Entry / Exit: 40 °C ~ +85 °C Work Temperature: **Relative Humidity:** ≤ 85% (+30°C) Atmospheric Pressure: 70Kpa ~ 106Kpa Compression Strength: 15kv/1min/10mA ISO9001 Manufacturing

## DIMENSIOINS